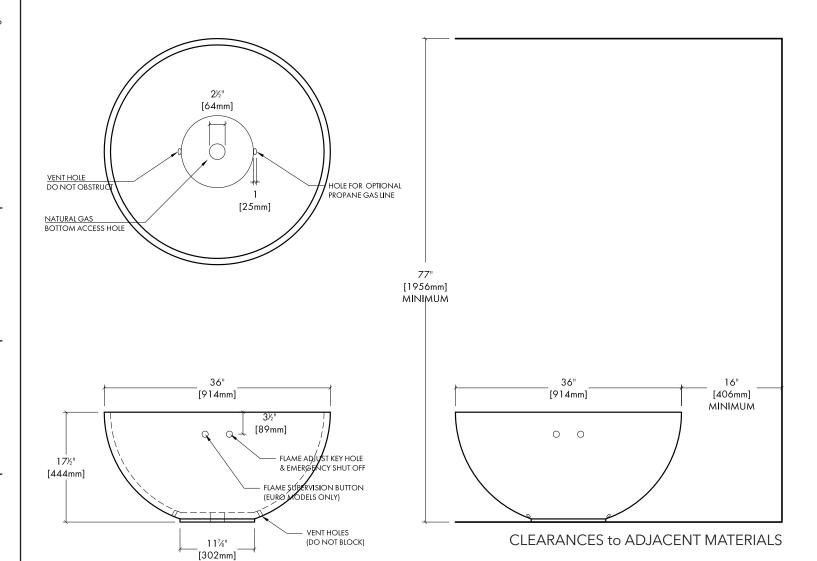

HEMI 36 MATCH LIT

NG & LP

Fire is beautiful and also dangerous if not handled properly. Please have a qualified gas fitter setup and install this product according to local codes.

This product has been tested and certified by Labtest Certification Inc. as being safe, as long as these minimum clearances to adjacent materials are maintained.